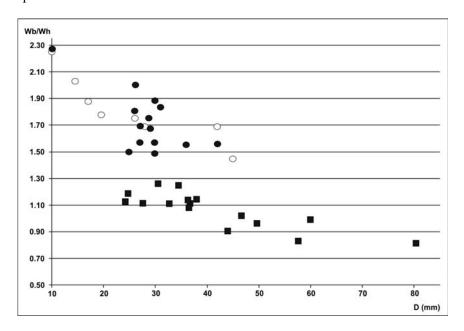

## **Supplementary Online Material**

- Fig. 1. Plot of whorl breadth /whorl height against diameter of *Gaudryceras submurdochi* Raffi and Olivero sp. nov. from Antarctica.
- Fig. 2. Plot of umbilical diameter against diameter of *Gaudryceras submurdochi* Raffi and Olivero sp. nov. from Antarctica.
- Fig. 3. Plot of whorl breadth /whorl height against diameter of *Anagaudryceras* cf. *A. politissimum*.
- Fig. 4. A huge specimen of Anagaudryceras seymouriense.
- Fig. 5. Plot of whorl breadth /whorl height against diameter of dimorphic pair of *Anagaudryceras calabozoi* Raffi and Olivero sp. nov.
- Fig. 6. Plot of diameter against umbilical diameter of dimorphic pair of *Anagaudryceras calabozoi* Raffi and Olivero sp. nov.
- Fig. 7. A plot of whorl breadth /whorl height against diameter of Antarctic species of *Anagaudryceras*.

Fig. 1. Plot of whorl breadth /whorl height against diameter of *Gaudryceras submurdochi* Raffi and Olivero sp. nov. from Antarctica.

Fig. 2. Plot of umbilical diameter against diameter of *Gaudryceras submurdochi* Raffi and Olivero sp. nov. from Antarctica.