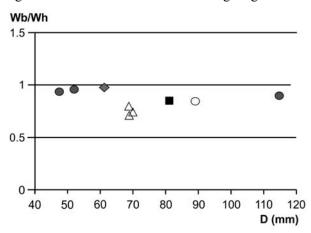

## **Supplementary Online Material**

- Fig. 1. Plot of whorl breadth /whorl height against diameter of *Gaudryceras submurdochi* Raffi and Olivero sp. nov. from Antarctica.
- Fig. 2. Plot of umbilical diameter against diameter of *Gaudryceras submurdochi* Raffi and Olivero sp. nov. from Antarctica.
- Fig. 3. Plot of whorl breadth /whorl height against diameter of *Anagaudryceras* cf. *A. politissimum*.
- Fig. 4. A huge specimen of Anagaudryceras seymouriense.
- Fig. 5. Plot of whorl breadth /whorl height against diameter of dimorphic pair of *Anagaudryceras calabozoi* Raffi and Olivero sp. nov.
- Fig. 6. Plot of diameter against umbilical diameter of dimorphic pair of *Anagaudryceras calabozoi* Raffi and Olivero sp. nov.
- Fig. 7. A plot of whorl breadth /whorl height against diameter of Antarctic species of *Anagaudryceras*.

Fig. 6. Plot of diameter against umbilical diameter of dimorphic pair of *Anagaudryceras calabozoi* Raffi and Olivero sp. nov.

Fig. 7. A plot of whorl breadth /whorl height against diameter of Antarctic species of Anagaudryceras.