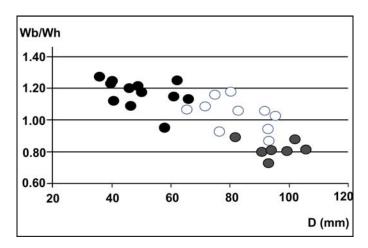

## **Supplementary Online Material**

- Fig. 1. Plot of whorl breadth /whorl height against diameter of *Gaudryceras submurdochi* Raffi and Olivero sp. nov. from Antarctica.
- Fig. 2. Plot of umbilical diameter against diameter of *Gaudryceras submurdochi* Raffi and Olivero sp. nov. from Antarctica.
- Fig. 3. Plot of whorl breadth /whorl height against diameter of *Anagaudryceras* cf. *A. politissimum*.
- Fig. 4. A huge specimen of Anagaudryceras seymouriense.
- Fig. 5. Plot of whorl breadth /whorl height against diameter of dimorphic pair of *Anagaudryceras calabozoi* Raffi and Olivero sp. nov.
- Fig. 6. Plot of diameter against umbilical diameter of dimorphic pair of *Anagaudryceras calabozoi* Raffi and Olivero sp. nov.
- Fig. 7. A plot of whorl breadth /whorl height against diameter of Antarctic species of *Anagaudryceras*.

Fig. 1. Plot of whorl breadth /whorl height against diameter of *Gaudryceras submurdochi* Raffi and Olivero sp. nov. from Antarctica.

Fig. 2. Plot of umbilical diameter against diameter of *Gaudryceras submurdochi* Raffi and Olivero sp. nov. from Antarctica.