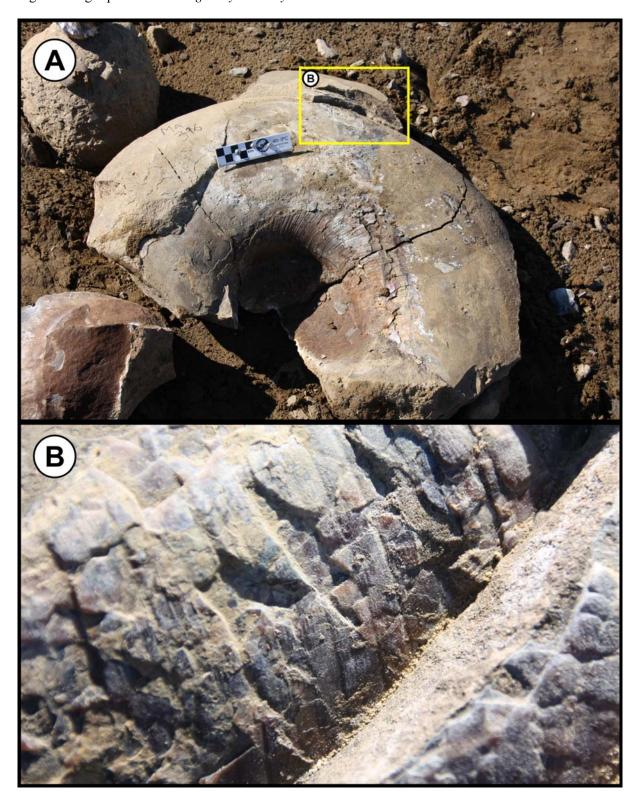

## **Supplementary Online Material**

- Fig. 1. Plot of whorl breadth /whorl height against diameter of *Gaudryceras submurdochi* Raffi and Olivero sp. nov. from Antarctica.
- Fig. 2. Plot of umbilical diameter against diameter of *Gaudryceras submurdochi* Raffi and Olivero sp. nov. from Antarctica.
- Fig. 3. Plot of whorl breadth /whorl height against diameter of *Anagaudryceras* cf. *A. politissimum*.
- Fig. 4. A huge specimen of Anagaudryceras seymouriense.
- Fig. 5. Plot of whorl breadth /whorl height against diameter of dimorphic pair of *Anagaudryceras calabozoi* Raffi and Olivero sp. nov.
- Fig. 6. Plot of diameter against umbilical diameter of dimorphic pair of *Anagaudryceras calabozoi* Raffi and Olivero sp. nov.
- Fig. 7. A plot of whorl breadth /whorl height against diameter of Antarctic species of *Anagaudryceras*.

Fig. 3. Plot of whorl breadth /whorl height against diameter of Anagaudryceras cf. A. politissimum.

Fig. 4. A huge specimen of Anagaudryceras seymouriense.

Fig. 5. Plot of whorl breadth /whorl height against diameter of dimorphic pair of *Anagaudryceras calabozoi* Raffi and Olivero sp. nov.