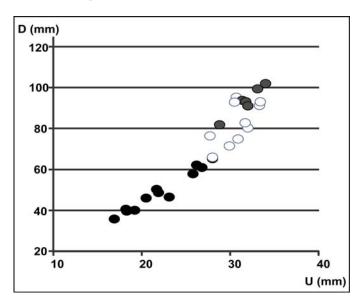

## **Supplementary Online Material**

- Fig. 1. Plot of whorl breadth /whorl height against diameter of *Gaudryceras submurdochi* Raffi and Olivero sp. nov. from Antarctica.
- Fig. 2. Plot of umbilical diameter against diameter of *Gaudryceras submurdochi* Raffi and Olivero sp. nov. from Antarctica.
- Fig. 3. Plot of whorl breadth /whorl height against diameter of *Anagaudryceras* cf. *A. politissimum*.
- Fig. 4. A huge specimen of Anagaudryceras seymouriense.
- Fig. 5. Plot of whorl breadth /whorl height against diameter of dimorphic pair of *Anagaudryceras calabozoi* Raffi and Olivero sp. nov.
- Fig. 6. Plot of diameter against umbilical diameter of dimorphic pair of *Anagaudryceras calabozoi* Raffi and Olivero sp. nov.
- Fig. 7. A plot of whorl breadth /whorl height against diameter of Antarctic species of *Anagaudryceras*.

Fig. 1. Plot of whorl breadth /whorl height against diameter of *Gaudryceras submurdochi* Raffi and Olivero sp. nov. from Antarctica.

Fig. 2. Plot of umbilical diameter against diameter of *Gaudryceras submurdochi* Raffi and Olivero sp. nov. from Antarctica.