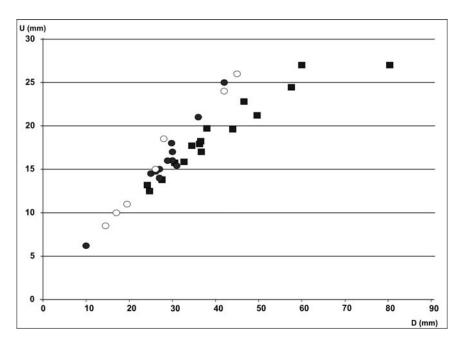

## **Supplementary Online Material**

- Fig. 1. Plot of whorl breadth /whorl height against diameter of *Gaudryceras submurdochi* Raffi and Olivero sp. nov. from Antarctica.
- Fig. 2. Plot of umbilical diameter against diameter of *Gaudryceras submurdochi* Raffi and Olivero sp. nov. from Antarctica.
- Fig. 3. Plot of whorl breadth /whorl height against diameter of *Anagaudryceras* cf. *A. politissimum*.
- Fig. 4. A huge specimen of Anagaudryceras seymouriense.
- Fig. 5. Plot of whorl breadth /whorl height against diameter of dimorphic pair of *Anagaudryceras calabozoi* Raffi and Olivero sp. nov.
- Fig. 6. Plot of diameter against umbilical diameter of dimorphic pair of *Anagaudryceras calabozoi* Raffi and Olivero sp. nov.
- Fig. 7. A plot of whorl breadth /whorl height against diameter of Antarctic species of *Anagaudryceras*.

Fig. 1. Plot of whorl breadth /whorl height against diameter of *Gaudryceras submurdochi* Raffi and Olivero sp. nov. from Antarctica.

Fig. 2. Plot of umbilical diameter against diameter of *Gaudryceras submurdochi* Raffi and Olivero sp. nov. from Antarctica.