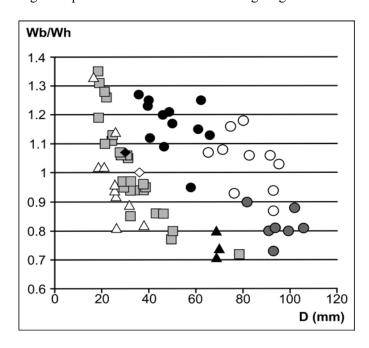

## **Supplementary Online Material**

- Fig. 1. Plot of whorl breadth /whorl height against diameter of *Gaudryceras submurdochi* Raffi and Olivero sp. nov. from Antarctica.
- Fig. 2. Plot of umbilical diameter against diameter of *Gaudryceras submurdochi* Raffi and Olivero sp. nov. from Antarctica.
- Fig. 3. Plot of whorl breadth /whorl height against diameter of *Anagaudryceras* cf. *A. politissimum*.
- Fig. 4. A huge specimen of Anagaudryceras seymouriense.
- Fig. 5. Plot of whorl breadth /whorl height against diameter of dimorphic pair of *Anagaudryceras calabozoi* Raffi and Olivero sp. nov.
- Fig. 6. Plot of diameter against umbilical diameter of dimorphic pair of *Anagaudryceras calabozoi* Raffi and Olivero sp. nov.
- Fig. 7. A plot of whorl breadth /whorl height against diameter of Antarctic species of *Anagaudryceras*.

Fig. 6. Plot of diameter against umbilical diameter of dimorphic pair of *Anagaudryceras calabozoi* Raffi and Olivero sp. nov.

Fig. 7. A plot of whorl breadth /whorl height against diameter of Antarctic species of Anagaudryceras.